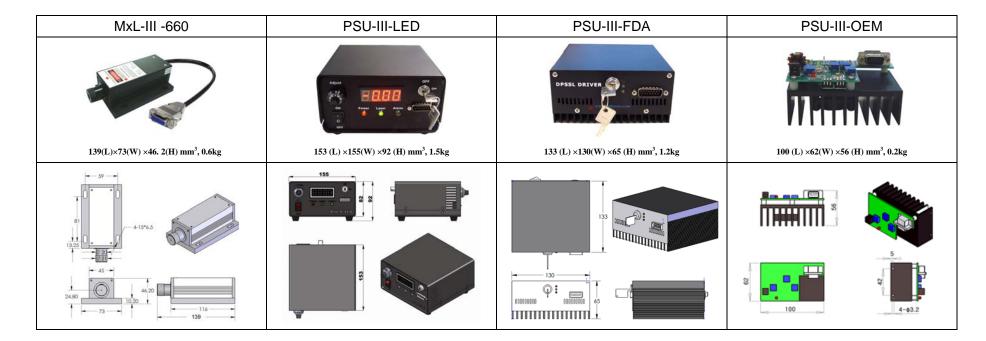

## SPECIFICATIONS

| Wavelength (nm)                         | $660 \pm 5$                                               |             |             |
|-----------------------------------------|-----------------------------------------------------------|-------------|-------------|
| Output power (mW)                       | >1, 10, 30,, 200                                          |             |             |
| Energy distribution                     | Even                                                      |             |             |
| Beam Spot                               | Round                                                     |             |             |
| Operating mode                          | CW                                                        |             |             |
| Power stability (rms, over 4 hours)     | <1%, <3%, <5%                                             |             |             |
| Warm-up time (minutes)                  | <5                                                        |             |             |
| Beam divergence, full angle (mrad)      | <8.0                                                      |             |             |
| Dimensions of beam at the aperture (mm) | ~2. 0                                                     |             |             |
| Beam height from base plate (mm)        | 24. 8                                                     |             |             |
| Operating temperature ( $^{\circ}$ C)   | 10~35                                                     |             |             |
| Power supply (90-264VAC or 5VDC)        | PSU-III-LED                                               | PSU-III-FDA | PSU-III-OEM |
| Modulation option                       | TTL/Analog 1Hz-5KHz, 1Hz-10KHz, 1Hz-30KHz, and TTL on/off |             |             |
| Expected lifetime (hours)               | 10000                                                     |             |             |
| Warranty                                | 1 year                                                    |             |             |