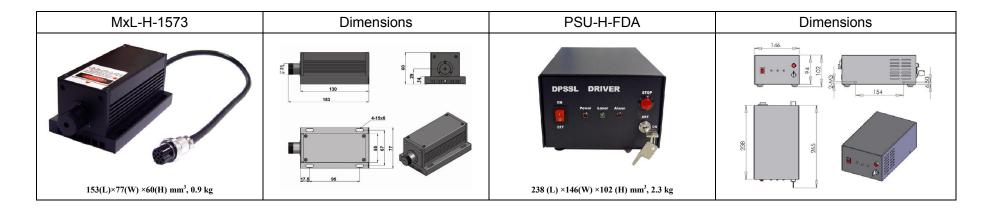

## **PDF DATA SHEET**

EFORCEAUSTRALIA PTY.LTD ACN:159 503 401

**MPL-H-1573**/1~50uJ

## SPECIFICATIONS

| Wavelength (nm)                    |                | 1573±1                  |
|------------------------------------|----------------|-------------------------|
| Operating mode                     |                | Q-switched pulsed laser |
| Max average power (mW)             |                | 50                      |
| Single pulse energy (µJ)           |                | 1~50                    |
| Pulse duration (ns)                |                | 1~2                     |
| Peak power (kW)                    |                | ~25                     |
| Rep.rate(kHz)                      | Controllable   | 0.1Hz~1kHz              |
|                                    | Uncontrollable | 1kHz ~2kHz              |
| Ave power stability (over 4 hours) |                | <3%,5%                  |
| Transverse mode                    |                | $TEM_{00}$              |
| Warm-up time (minutes)             |                | <10                     |
| M <sup>2</sup> factor              |                | <1.5                    |
| Beam divergence, full angle (mrad) |                | <1.5                    |
| Beam diameter at the aperture (mm) |                | ~1.5                    |
| Beam height from base plate (mm)   |                | 29                      |
| Operating temperature (°C)         |                | 10~35                   |
| Power supply (90-264VAC)           |                | PSU-H-FDA               |
| Expected lifetime (hours)          |                | 10000                   |
| Warranty                           |                | 1 year                  |