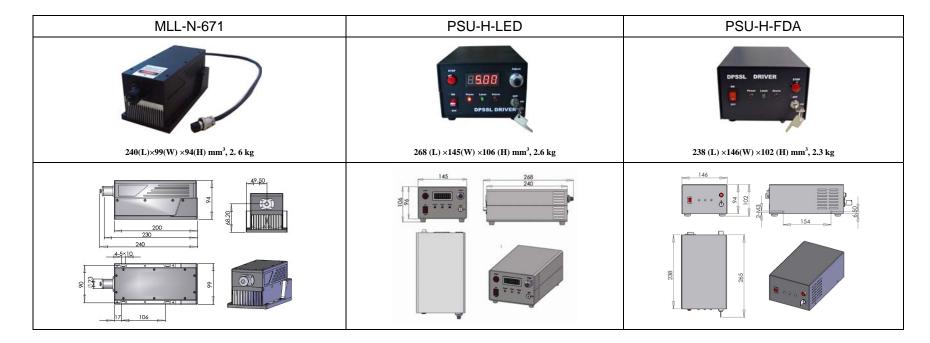

## **SPECIFICATIONS**

| Wavelength (nm)                     | 671±1                    |           |  |
|-------------------------------------|--------------------------|-----------|--|
| Output power (mW)                   | >1500, 2000, 2500,, 3000 |           |  |
| Transverse mode                     | Near TEM <sub>00</sub>   |           |  |
| Operating mode                      | CW                       |           |  |
| Power stability (rms, over 4 hours) | <1%, <3%, <5%            |           |  |
| Warm-up time (minutes)              | <10                      |           |  |
| M <sup>2</sup> factor               | <3.0                     |           |  |
| Beam divergence, full angle (mrad)  | <1.5                     |           |  |
| Beam diameter at the aperture (mm)  | ~3. 0                    |           |  |
| Beam height from base plate (mm)    | 68.2                     |           |  |
| Polarization ratio                  | >100:1                   | >100:1    |  |
| Noise of amplitude (rms, 1~20MHz)   | <1%                      | <1%       |  |
| Operating temperature (°C)          | 10~35                    | 10~35     |  |
| Power supply (90-264VAC)            | PSU-H-LED                | PSU-H-FDA |  |
| Expected lifetime (hours)           | 10000                    | 10000     |  |
| Warranty period                     | 1 year                   | 1 year    |  |