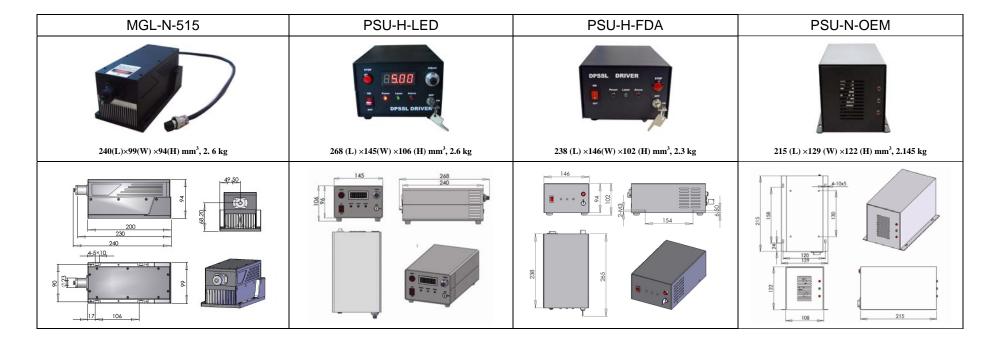

## **SPECIFICATIONS**

| Wavelength (nm)                     | 515±1                    |                                                                             |           |           |  |
|-------------------------------------|--------------------------|-----------------------------------------------------------------------------|-----------|-----------|--|
| Output power (mW)                   | >100, 110, 120,, 150     |                                                                             |           |           |  |
| Transverse mode                     | $TEM_{00}$               |                                                                             |           |           |  |
| Operating mode                      | CW                       |                                                                             |           |           |  |
| Power stability (rms, over 4 hours) | <3%, <5%, <10%           |                                                                             |           |           |  |
| Warm-up time (minutes)              | <10                      |                                                                             |           |           |  |
| M <sup>2</sup> factor               | <1.2                     |                                                                             |           |           |  |
| Beam divergence, full angle (mrad)  | <1.2                     |                                                                             |           |           |  |
| Beam diameter at the aperture (mm)  | ~2.0                     |                                                                             |           |           |  |
| Beam height from base plate (mm)    | 68.2                     |                                                                             |           |           |  |
| Polarization ratio                  | >100:1                   |                                                                             |           |           |  |
| Operating temperature (°C)          | 10~35                    |                                                                             |           |           |  |
| Power supply (90-264VAC)            | PSU-H-LED                |                                                                             | PSU-H-FDA | PSU-N-OEM |  |
| Modulation option                   | TTL on/off, 1Hz-1KHz, 11 | TTL on/off, 1Hz-1KHz, 1KHz-10KHz, 10KHz-30KHz; and Analog modulation option |           |           |  |
| Expected lifetime (hours)           | 10000                    |                                                                             |           |           |  |
| Warranty period                     | 1 year                   |                                                                             |           |           |  |