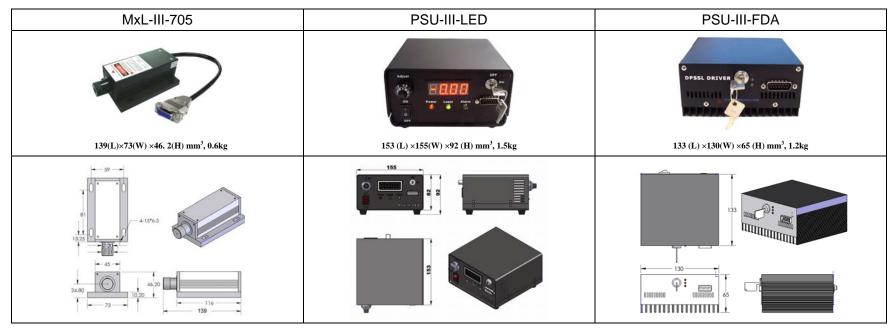

## SPECIFICATIONS

| Wavelength (nm)                         | 705 ± 10               | 705 ± 10                                                  |  |
|-----------------------------------------|------------------------|-----------------------------------------------------------|--|
| Output power (mW)                       | >1, 5, 10,, 25         |                                                           |  |
| Transverse mode                         | Near TEM <sub>00</sub> | Near TEM <sub>00</sub>                                    |  |
| Operating mode                          | CW                     | CW                                                        |  |
| Power stability (rms, over 4 hours)     | <1%, <3%, <5%          | <1%, <3%, <5%                                             |  |
| Warm-up time (minutes)                  | <5                     | ব                                                         |  |
| Beam divergence, full angle (mrad)      | <1.0                   | <1.0                                                      |  |
| Dimensions of beam at the aperture (mm) | ~3. 0                  | ~3.0                                                      |  |
| Beam height from base plate (mm)        | 24.8                   | 24.8                                                      |  |
| Operating temperature (°C)              | 10~35                  | 10~35                                                     |  |
| Power supply (90-264VAC)                | PSU-III-FDA            | PSU-III-LED                                               |  |
| Modulation option                       | TTL/Analog 1Hz-5KH     | TTL/Analog 1Hz-5KHz, 1Hz-10KHz, 1Hz-30KHz, and TTL on/off |  |
| Warranty                                | 1 year                 | 1 year                                                    |  |
|                                         | ·                      |                                                           |  |