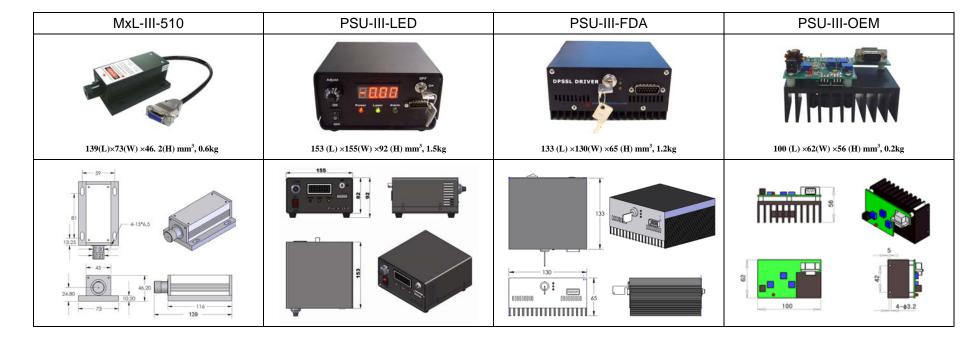

## SPECIFICATIONS

| Wavelength (nm)                         | 510±5                  |             |             |
|-----------------------------------------|------------------------|-------------|-------------|
| Output power (mW)                       | >1, 2, 3,, 30          |             |             |
| Transverse mode                         | Near TEM <sub>00</sub> |             |             |
| Operating mode                          | CW                     |             |             |
| Power stability (rms, over 4 hours)     | <1%, <3%, <5%          |             |             |
| Warm-up time (minutes)                  | <5                     |             |             |
| Beam divergence, full angle (mrad)      | 1.0                    |             |             |
| Beam diameter at the aperture (mm)      | 3. 0                   |             |             |
| Beam height from base plate (mm)        | 24.8                   |             |             |
| Pointing stability after warm-up (mrad) | <0.05                  |             |             |
| Operating temperature (°C)              | 10~35                  |             |             |
| Power supply (90-264VAC)                | PSU-III-LED            | PSU-III-FDA | PSU-III-OEM |
| Expected lifetime (hours)               | 10000                  |             |             |
| Warranty period                         | 1 year                 |             |             |