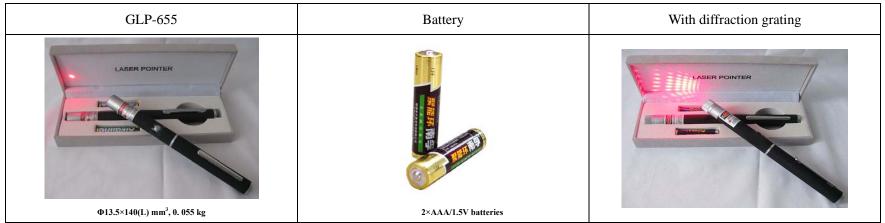

## RED LASER POINTER AT 655nm

GLP-655 is noticeable and the red beam itself can be seen in mid-air in dark conditions, not just a laser beam dot. In addition, it is FDA approved.

## **SPECIFICATIONS**

| Wavelength (nm)                                  | 655±10                                                            |     |     |
|--------------------------------------------------|-------------------------------------------------------------------|-----|-----|
| Output power (mW)                                | 0.6~1                                                             | 1~3 | 3~5 |
| Transverse mode                                  | Near TEM <sub>00</sub>                                            |     |     |
| Operating mode                                   | CW                                                                |     |     |
| Beam divergence, full angle (mrad)               | 0.2                                                               |     |     |
| Beam diameter at the aperture (mm)               | 2                                                                 |     |     |
| Working Voltage DC (V)                           | 3.2                                                               |     |     |
| Working Temperature ( ${}^{\circ}\!\mathbb{C}$ ) | 0-40                                                              |     |     |
| Switch                                           | Push button                                                       |     |     |
| Surface color                                    | Black                                                             |     |     |
| Power Consumption                                | DC 3V                                                             |     |     |
| Power supply                                     | 2×AAA 1.5V Alkaline batteries                                     |     |     |
| Expected lifetime (hours)                        | 5000                                                              |     |     |
| Warranty                                         | 6 months                                                          |     |     |
| Remark                                           | LED indicator, key switch and logo engraving are on your request. |     |     |